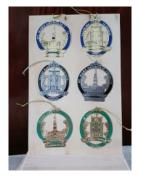

Parish Ornaments For Sale One for \$20 or Two for \$35 Limited supply available

Great Christmas Gifts!
200-Year Anniversary Souvenirs!
Bundle Deal: 2 ornaments and 1 calendar
\$40.00 total

Both ornaments and calendars will be sold following each weekend Mass in the back of the church.